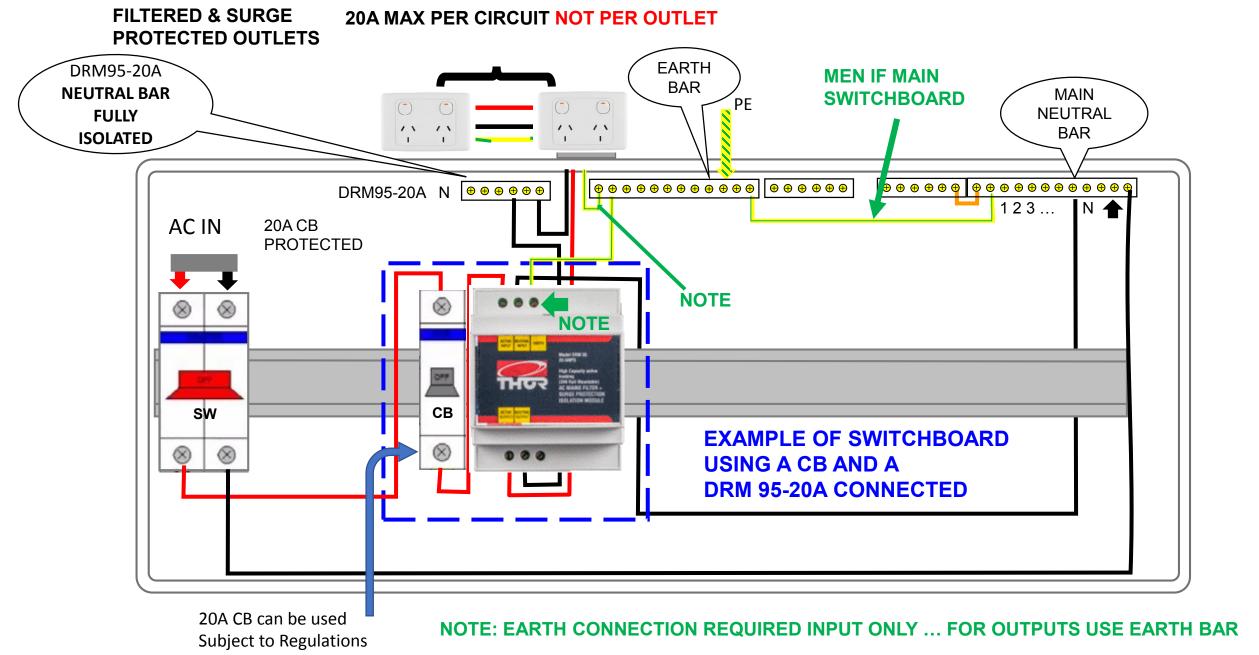

SPECIAL INSTRUCTIONS FOR ALL 'THOR TECHNOLOGIES HARDWIRE PRODUCTS'

THE <u>NEUTRAL</u> CONNECTION OUTPUT FROM THE **THOR TECHNOLOGIES HARDWIRE PRODUCT DRM95-20A** MUST BE USED AS A <u>FULLY ISOLATED NEUTRAL OUT</u> FOR THE CIRCUIT OUTPUT BEING PROTECTED / FILTERED ....

DO NOT RETURN THE NEUTRAL OUT FROM THE DRM95-20A TO THE COMMON NEUTRAL BAR...OR CROSS WIRE INTO EXISTING CIRCUITS WHERE THAT CIRCUITS' NEUTRAL IS RETURNED TO THE COMMON NEUTRAL BAR AT THE SWITCHBOARD ... DOING SO WILL CAUSE THE PRODUCT TO OVERHEAT AND SUBSEQUENTLY FAIL.

## DRM95-20A

- EARTH MUST BE FITTED <u>ONLY</u> TO THE INPUT SIDE FOR THE PROTECTION AND FILTRATION CIRCUITS TO OPERATE CORRECTLY
- THE OUTPUT EARTH CONNECTION IS NOT AVAILABLE IN ORDER TO MAXIMISE THE EFFICIENCY OF THE DYNAMIC ACTIVE TRACKING FILTER. ON THE OUTPUT ONLY THE ACTIVE AND NEUTRAL OUTPUT SHOULD BE USED AND EARTH SHOULD BE CONNECTED TO THE STANDARD SWITCHBOARD EARTH BAR

An 20A RCBO can be used Subject to Regulations

NOTE: EARTH CONNECTION REQUIRED INPUT ONLY ... FOR OUTPUTS USE EARTH BAR