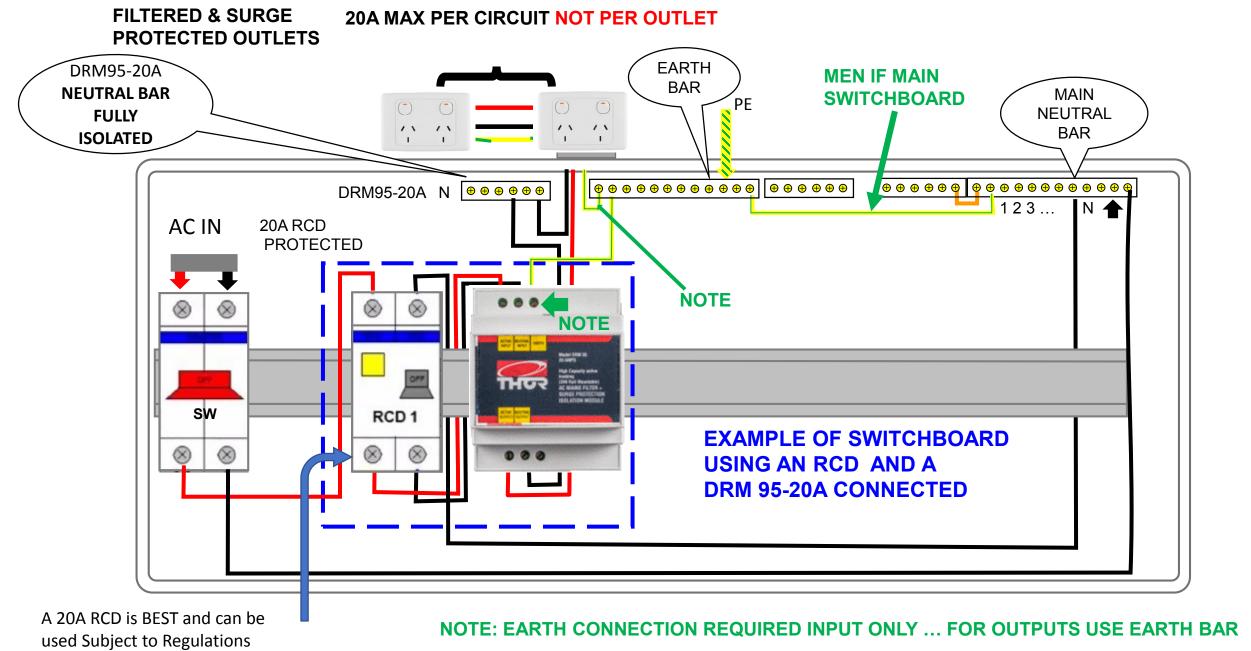

SPECIAL INSTRUCTIONS FOR ALL 'THOR TECHNOLOGIES HARDWIRE PRODUCTS'

THE <u>NEUTRAL</u> CONNECTION OUTPUT FROM THE **THOR TECHNOLOGIES HARDWIRE PRODUCT DRM95-20A** MUST BE USED AS A <u>FULLY ISOLATED NEUTRAL OUT</u> FOR THE CIRCUIT OUTPUT BEING PROTECTED / FILTERED ....

DO NOT RETURN THE NEUTRAL OUT FROM THE DRM95-20A TO THE COMMON NEUTRAL BAR...OR CROSS WIRE INTO EXISTING CIRCUITS WHERE THAT CIRCUITS' NEUTRAL IS RETURNED TO THE COMMON NEUTRAL BAR AT THE SWITCHBOARD ... DOING SO WILL CAUSE THE PRODUCT TO OVERHEAT AND SUBSEQUENTLY FAIL.

## DRM95-20A

- EARTH MUST BE FITTED <u>ONLY</u> TO THE INPUT SIDE FOR THE PROTECTION AND FILTRATION CIRCUITS TO OPERATE CORRECTLY
- THE OUTPUT EARTH CONNECTION IS NOT AVAILABLE IN ORDER TO MAXIMISE THE EFFICIENCY OF THE DYNAMIC ACTIVE TRACKING FILTER. ON THE OUTPUT ONLY THE ACTIVE AND NEUTRAL OUTPUT SHOULD BE USED AND EARTH SHOULD BE CONNECTED TO THE STANDARD SWITCHBOARD EARTH BAR

An 20A RCBO can be used Subject to Regulations

NOTE: EARTH CONNECTION REQUIRED INPUT ONLY ... FOR OUTPUTS USE EARTH BAR