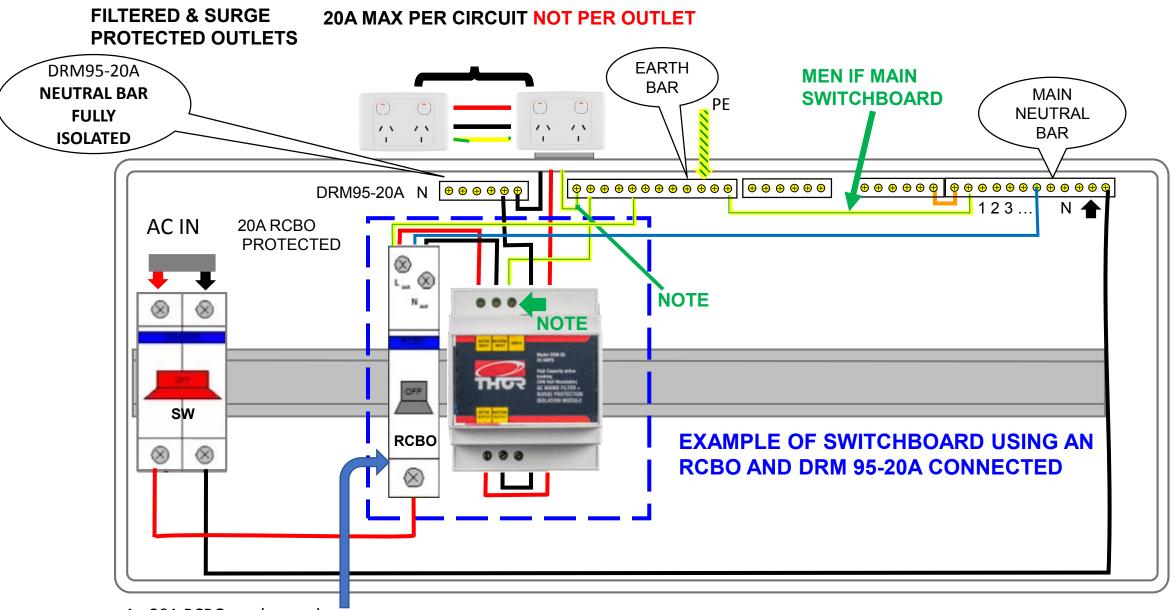

SPECIAL INSTRUCTIONS FOR ALL 'THOR TECHNOLOGIES HARDWIRE PRODUCTS'

THE <u>NEUTRAL</u> CONNECTION OUTPUT FROM THE **THOR TECHNOLOGIES HARDWIRE PRODUCT DRM95-20A** MUST BE USED AS A <u>FULLY ISOLATED NEUTRAL OUT</u> FOR THE CIRCUIT OUTPUT BEING PROTECTED / FILTERED ....

DO NOT RETURN THE NEUTRAL OUT FROM THE DRM95-20A TO THE COMMON NEUTRAL BAR...OR CROSS WIRE INTO EXISTING CIRCUITS WHERE THAT CIRCUITS' NEUTRAL IS RETURNED TO THE COMMON NEUTRAL BAR AT THE SWITCHBOARD ... DOING SO WILL CAUSE THE PRODUCT TO OVERHEAT AND SUBSEQUENTLY FAIL.

## DRM95-20A

- EARTH MUST BE FITTED <u>ONLY</u> TO THE INPUT SIDE FOR THE PROTECTION AND FILTRATION CIRCUITS TO OPERATE CORRECTLY
- THE OUTPUT EARTH CONNECTION IS NOT AVAILABLE IN ORDER TO MAXIMISE THE EFFICIENCY OF THE DYNAMIC ACTIVE TRACKING FILTER. ON THE OUTPUT ONLY THE ACTIVE AND NEUTRAL OUTPUT SHOULD BE USED AND EARTH SHOULD BE CONNECTED TO THE STANDARD SWITCHBOARD EARTH BAR

An 20A RCBO can be used Subject to Regulations

NOTE: EARTH CONNECTION REQUIRED INPUT ONLY ... FOR OUTPUTS USE EARTH BAR